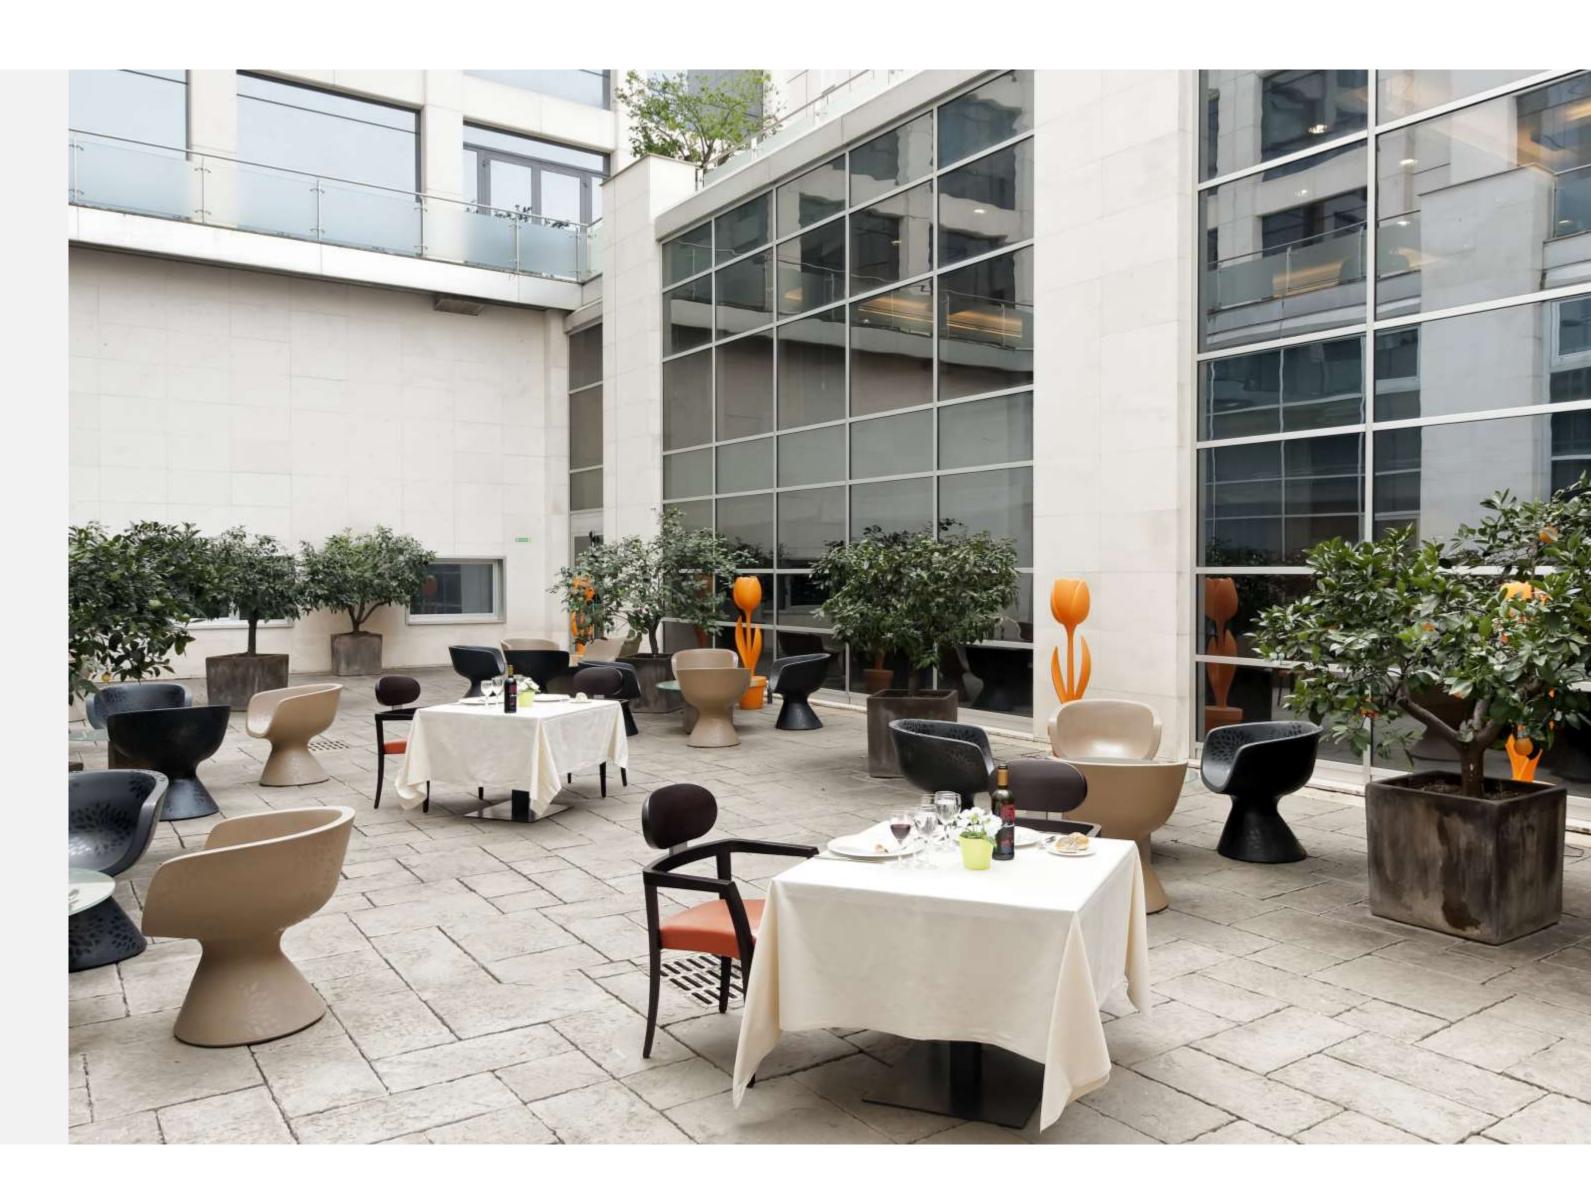

# Winter garden

A pleasant patio, the perfect place to have your coffee break or enjoy an aperitif beneath the Rome sky.