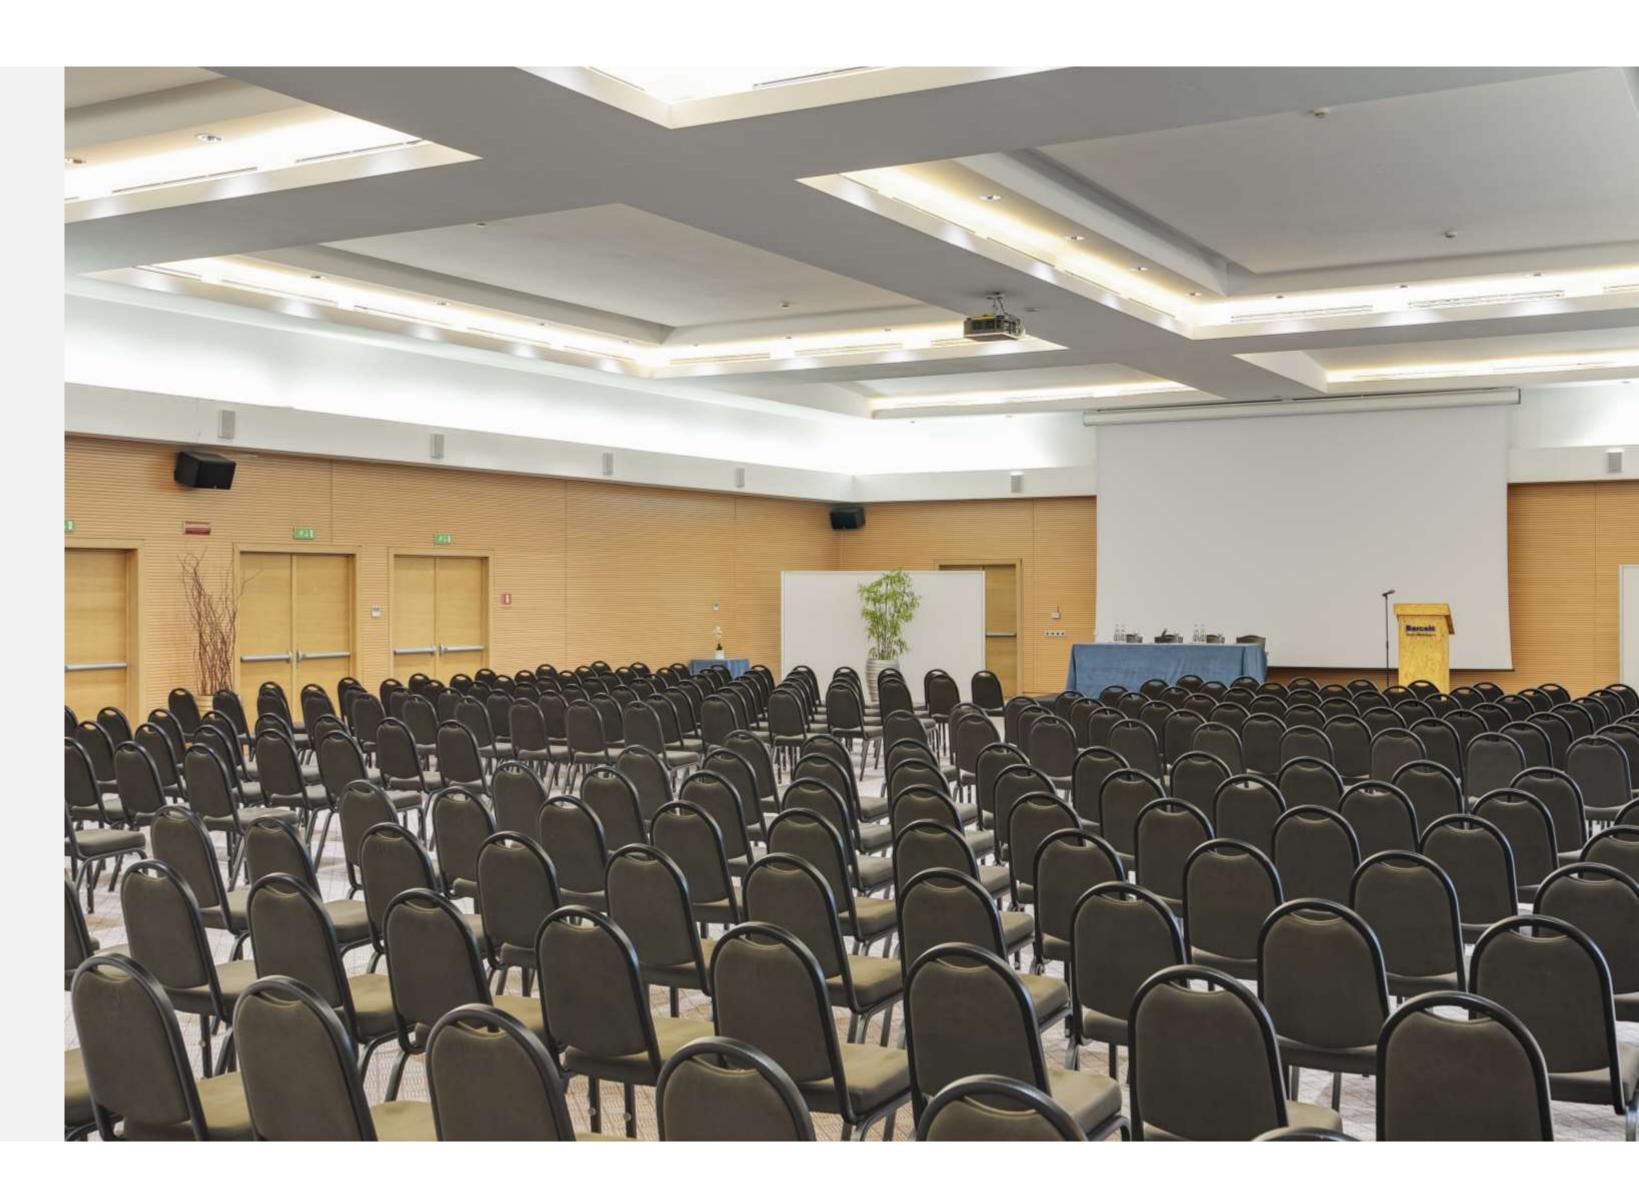

#### Meetings and Events

A modern convention centre, with **15 meeting rooms** on two floors, and an auditorium (with seating for between 12 and 480 people) with a total capacity for 1,000 people.

All the rooms have natural light, and are fully equipped with a wide range of audiovisual media and a Wi-Fi connection. In addition, the hotel offers a wide range of catering services for events.

The 440 m<sup>2</sup> auditorium, holding up to 480 people, is the perfect place to celebrate a wedding or for other family functions.

Live up to **more** 