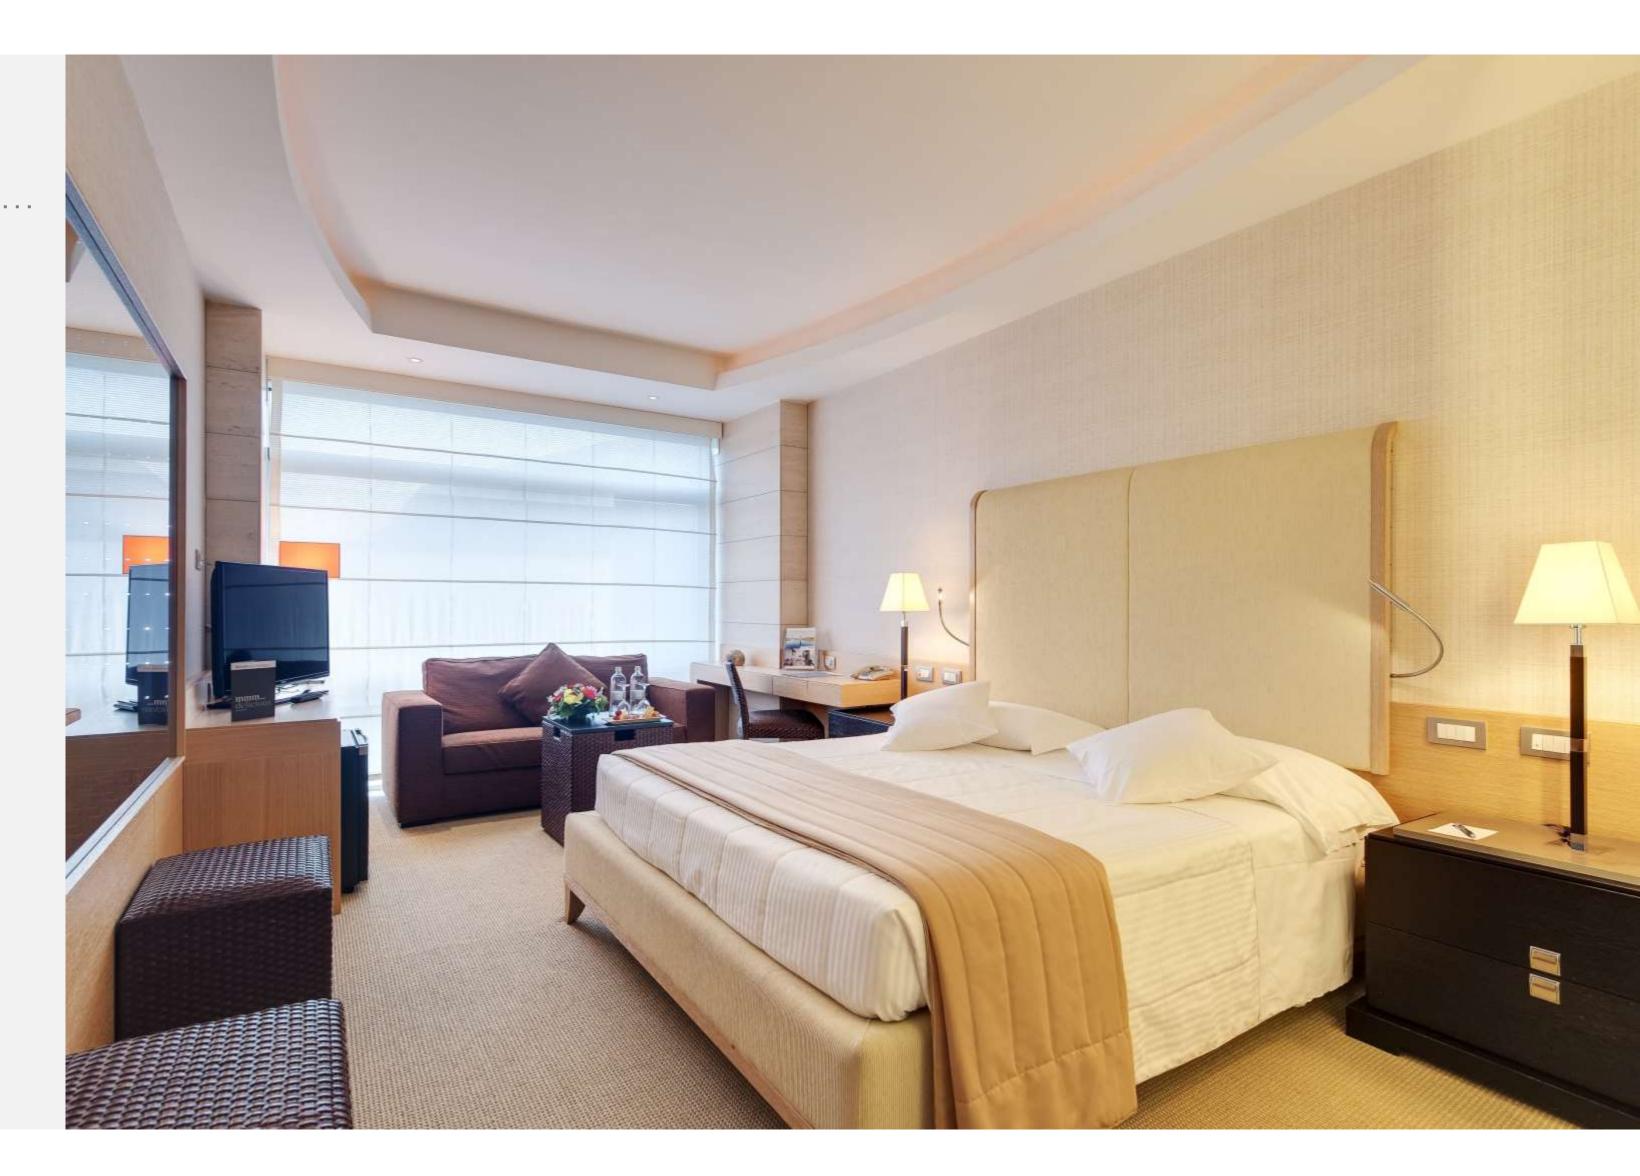

#### Rooms

The hotel offers the following room types:

- Superior
- Family Room
- Junior Suite
- Suite
- Presidential Suite

Barceló Aran Mantegna

Live up to **more** 

#### Suite

Generously-sized rooms between 45 and 53 m<sup>2</sup>. The bedroom is divided off from the lounge, so these rooms offer a bonus in terms of privacy.

- Accommodation for 2 people
- 1 bed (1.80 m x 1.90 m)
- Air conditioning | Heating
- Office desk with chair and reading lamp
- Minibar (additional charge)
- Safe (no additional charge)
- Blackout curtains
- Large mirror
- 40" satellite LCD TV, telephone and free Wi-Fi Internet access
- Room service (no additional charge)
- Full bathroom with a bath and shower
- Complimentary toiletries
- Hair dryer
- Anti-mist mirror and electric towel rail