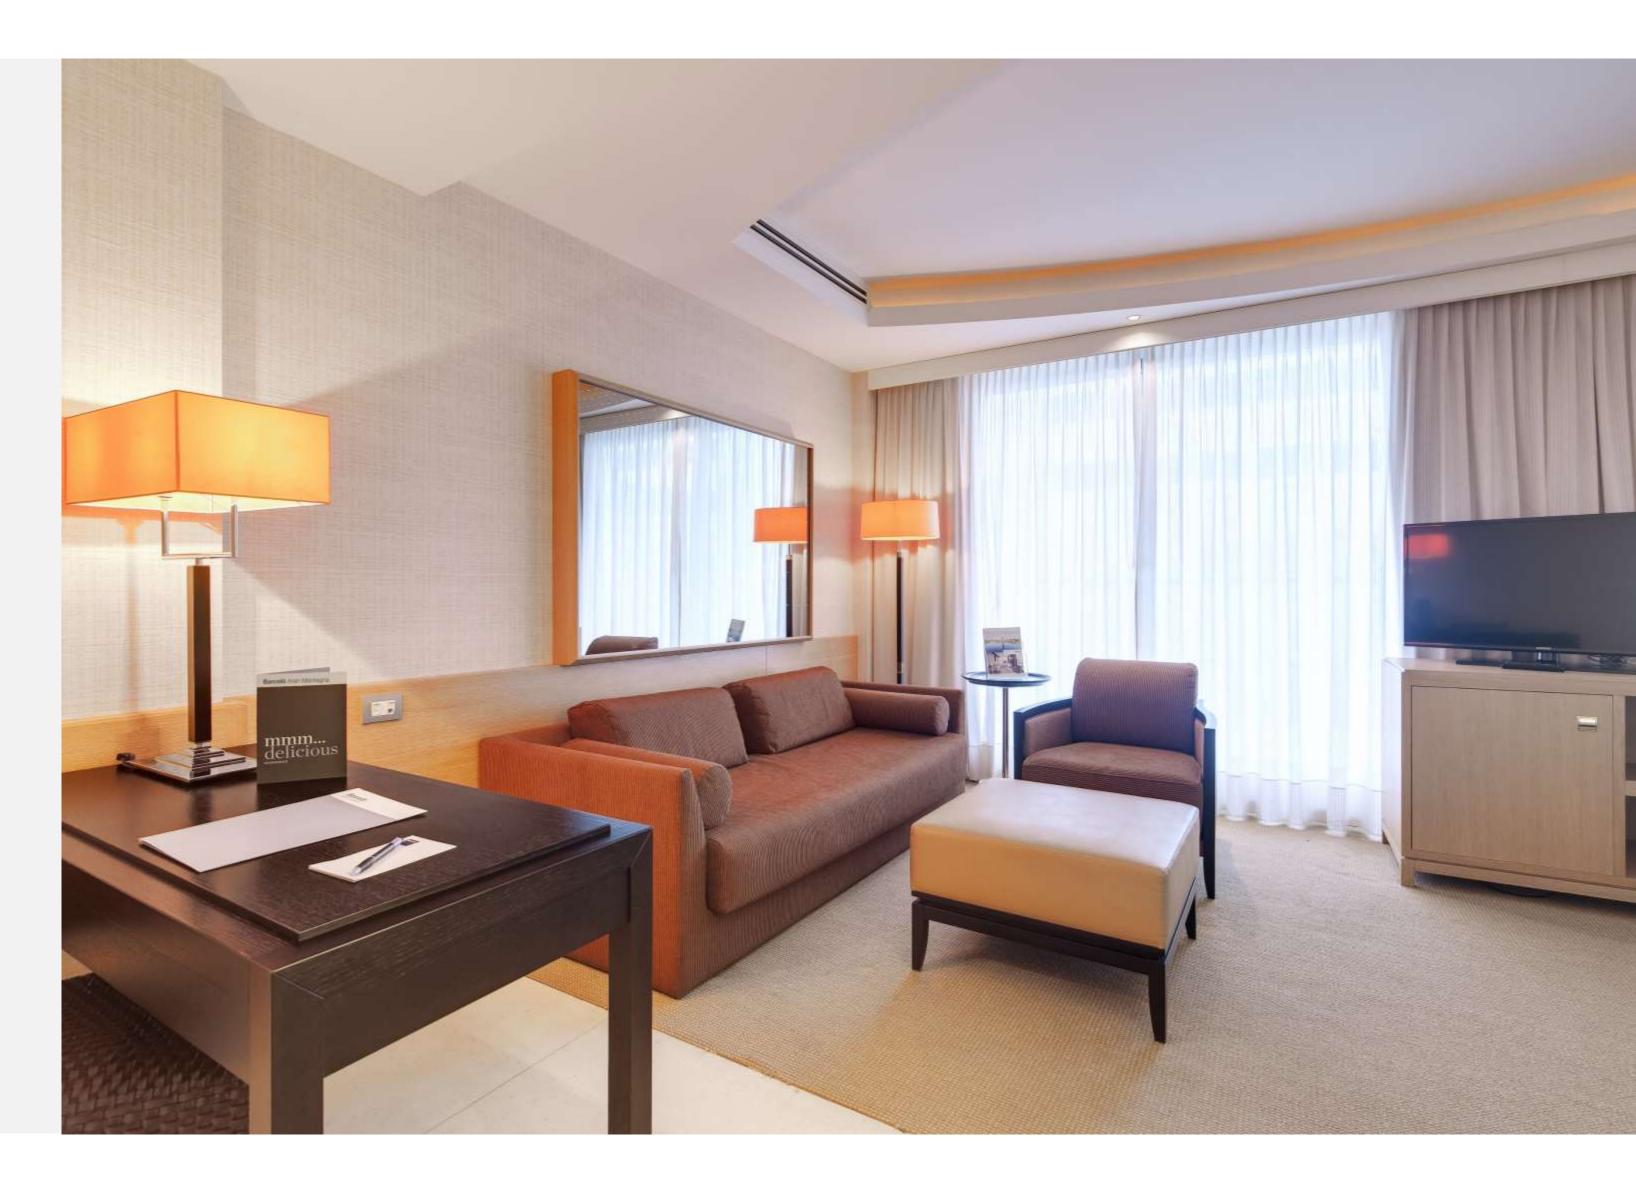

#### Rooms

The hotel offers the following room types:

- Superior
- Family Room
- Junior Suite
- Suite
- Presidential Suite

Barceló Aran Mantegna

Live up to **more** 

#### Suite

Generously-sized rooms between 45 and 53 m<sup>2</sup>. The bedroom is divided off from the lounge, so these rooms offer a bonus in terms of privacy.

- Accommodation for 2 people
- 1 bed (1.80 m x 1.90 m)
- Air conditioning | Heating
- Office desk with chair and reading lamp
- Minibar (additional charge)
- Safe (no additional charge)
- Blackout curtains
- Large mirror
- 40" satellite LCD TV, telephone and free Wi-Fi Internet access
- Room service (no additional charge)
- Full bathroom with a bath and shower
- Complimentary toiletries
- Hair dryer
- Anti-mist mirror and electric towel rail