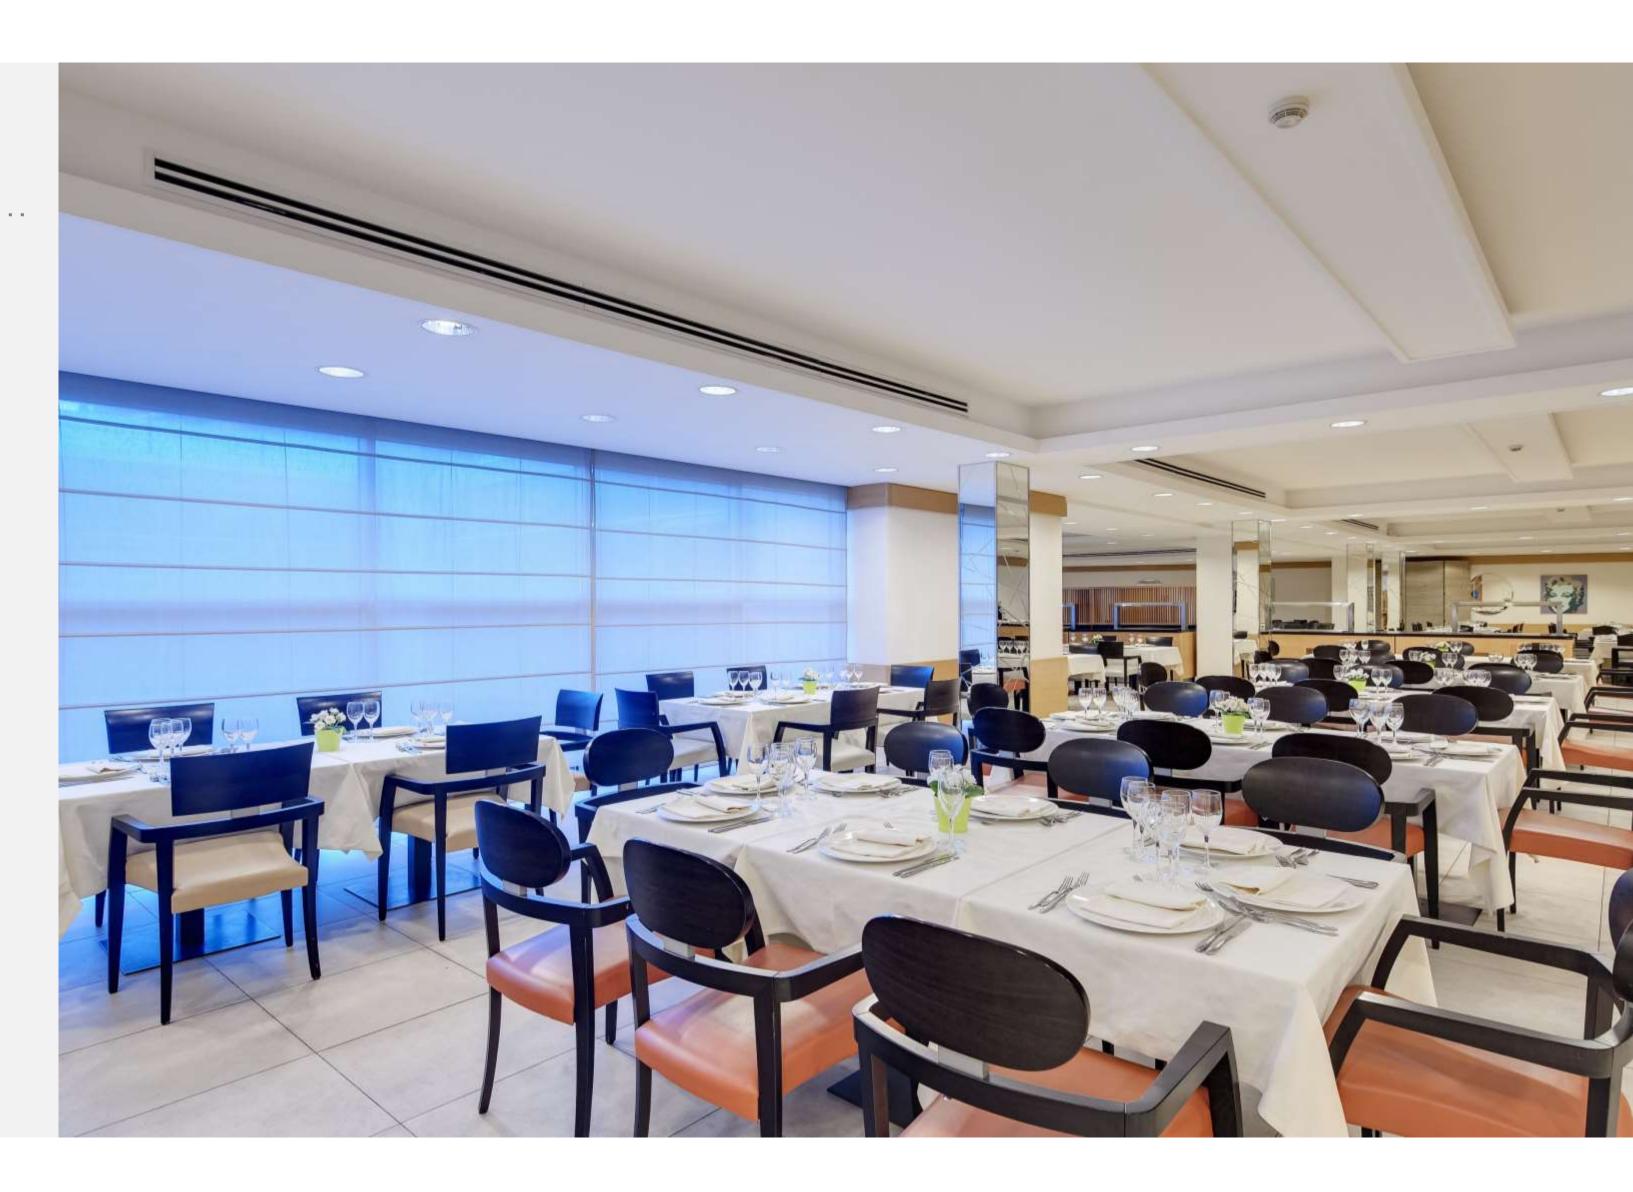

#### Cuisine

- La Brasserie Restaurant: a stylish restaurant, where guests can start the day with a delicious breakfast, or end it with an à la carte dinner. The restaurant offers excellent Mediterranean cuisine and traditional Roman specialities.
- Seating for up to 80 diners in winter and 100 in summer.

#### Cuisine

- Il Parnaso Restaurant: A spacious buffet restaurant with seating for up to 310 people. Specialising in events and conferences, the restaurant offers a huge range of both Italian and international dishes.
- Artemide Lobby Bar: the ideal spot to enjoy a light lunch or a delicious snack.