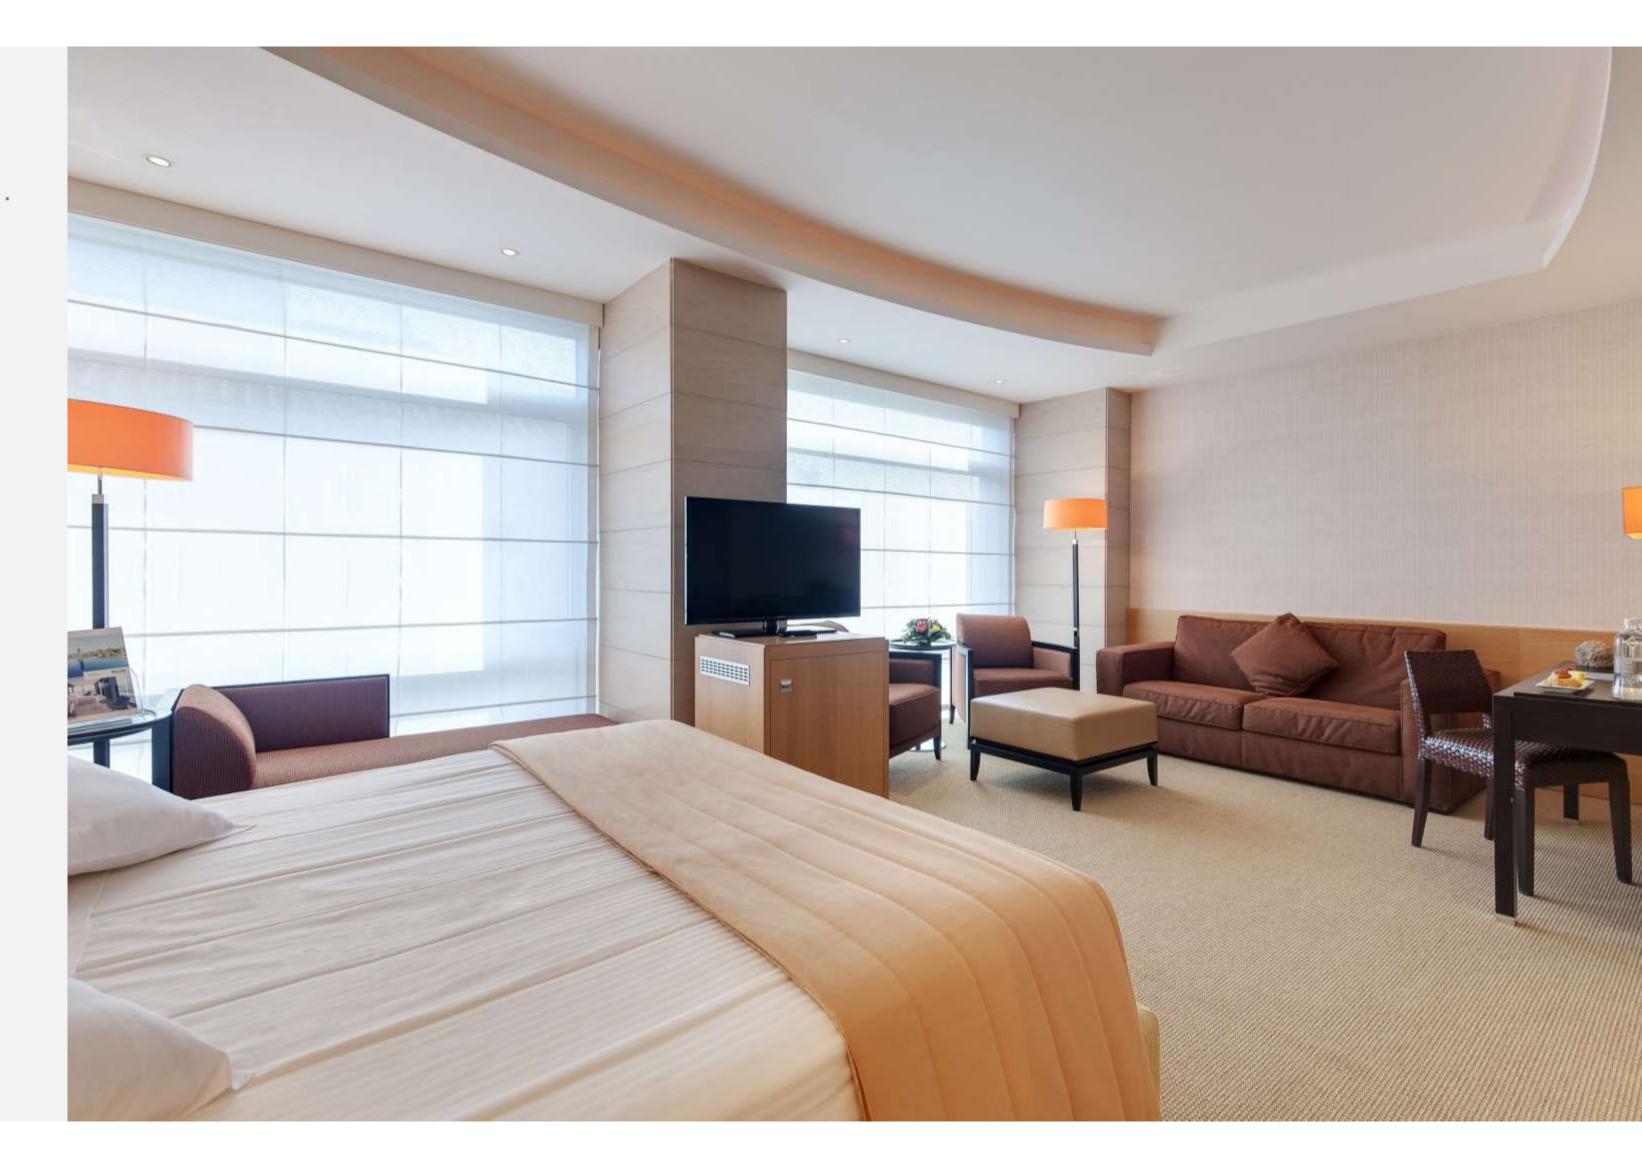

#### Rooms

The hotel offers the following room types:

- Superior
- Family Room
- Junior Suite
- Suite
- Presidential Suite

Barceló Aran Mantegna

Live up to **more** 

#### Presidential Suite

An 82 m<sup>2</sup> apartment which boasts a separate bedroom and lounge / office area, thus drawing a physical distinction between the spaces for work and relaxation.

- Accommodation for 3 people
- 1 bed (1.80 m x 1.90 m)
- Sofa-bed
- Sitting room
- Separate kitchen
- Air conditioning | Heating
- Writing desk with chair and reading lamp
- Minibar (additional charge)
- Safe (no additional charge)
- 40" satellite LCD TV, telephone and free Wi-Fi Internet access
- Room service (no additional charge)
- Full bathroom with bath and separate shower
- Complimentary toiletries
- Hair dryer
- Guest bathroom