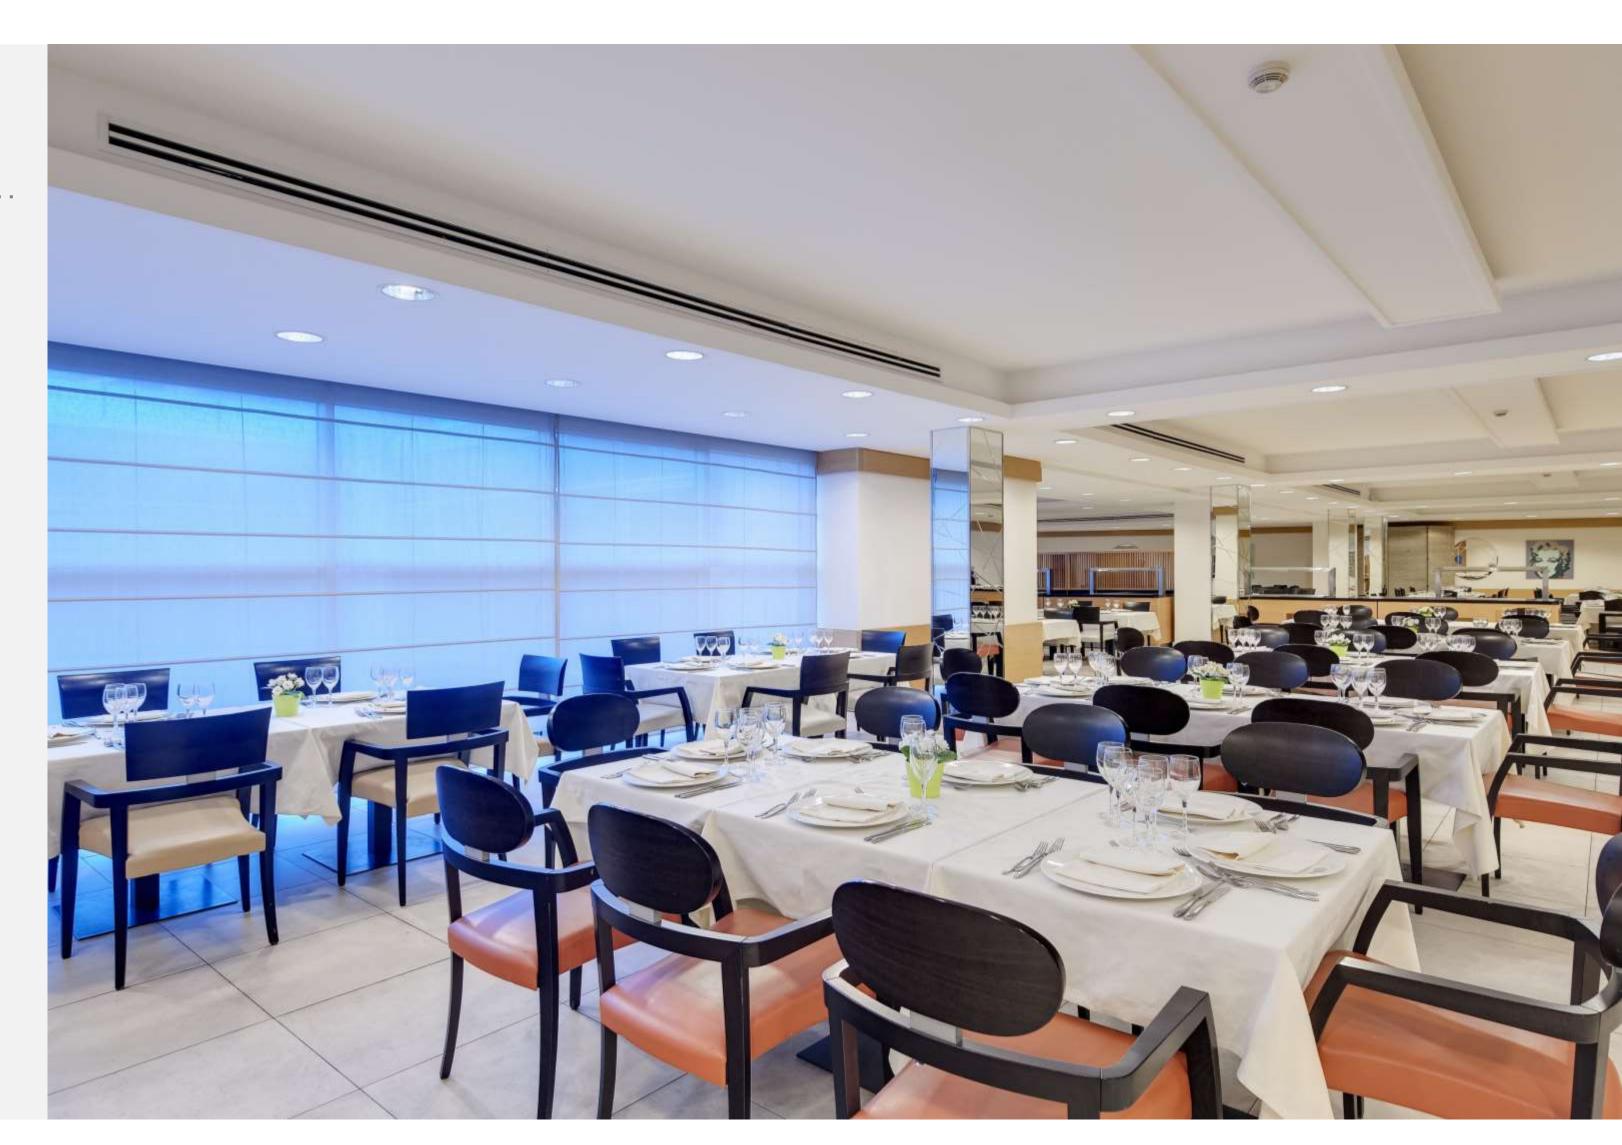

#### Cuisine

- Il Parnaso Restaurant: A spacious buffet restaurant with seating for up to 310 people. Specialising in events and conferences, the restaurant offers a huge range of both Italian and international dishes.
- Artemide Lobby Bar: the ideal spot to enjoy a light lunch or a delicious snack.