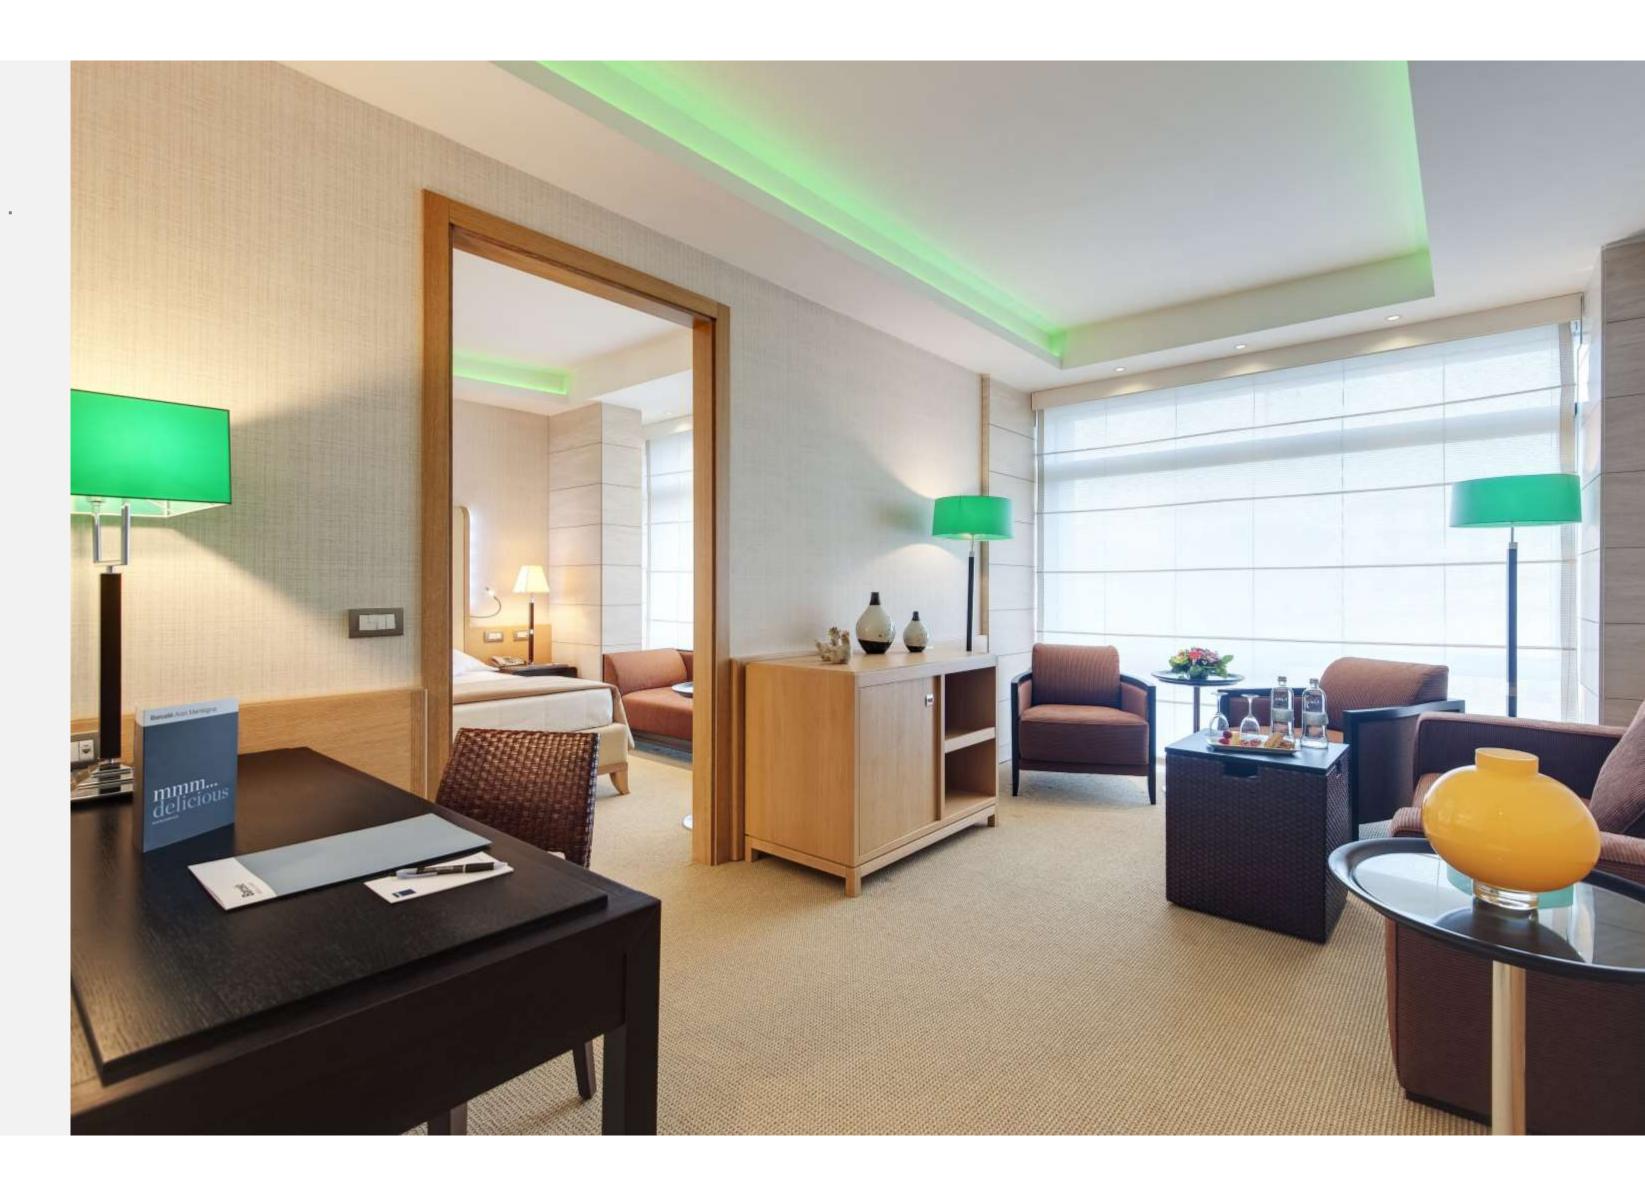

#### Rooms

The hotel offers the following room types:

- Superior
- Family Room
- Junior Suite
- Suite
- Presidential Suite

Barceló Aran Mantegna

Live up to **more** 

#### Suite

Generously-sized rooms between 45 and 53 m<sup>2</sup>. The bedroom is divided off from the lounge, so these rooms offer a bonus in terms of privacy.

- Accommodation for 2 people
- 1 bed (1.80 m x 1.90 m)
- Air conditioning | Heating
- Office desk with chair and reading lamp
- Minibar (additional charge)
- Safe (no additional charge)
- Blackout curtains
- Large mirror
- 40" satellite LCD TV, telephone and free Wi-Fi Internet access
- Room service (no additional charge)
- Full bathroom with a bath and shower
- Complimentary toiletries
- Hair dryer
- Anti-mist mirror and electric towel rail