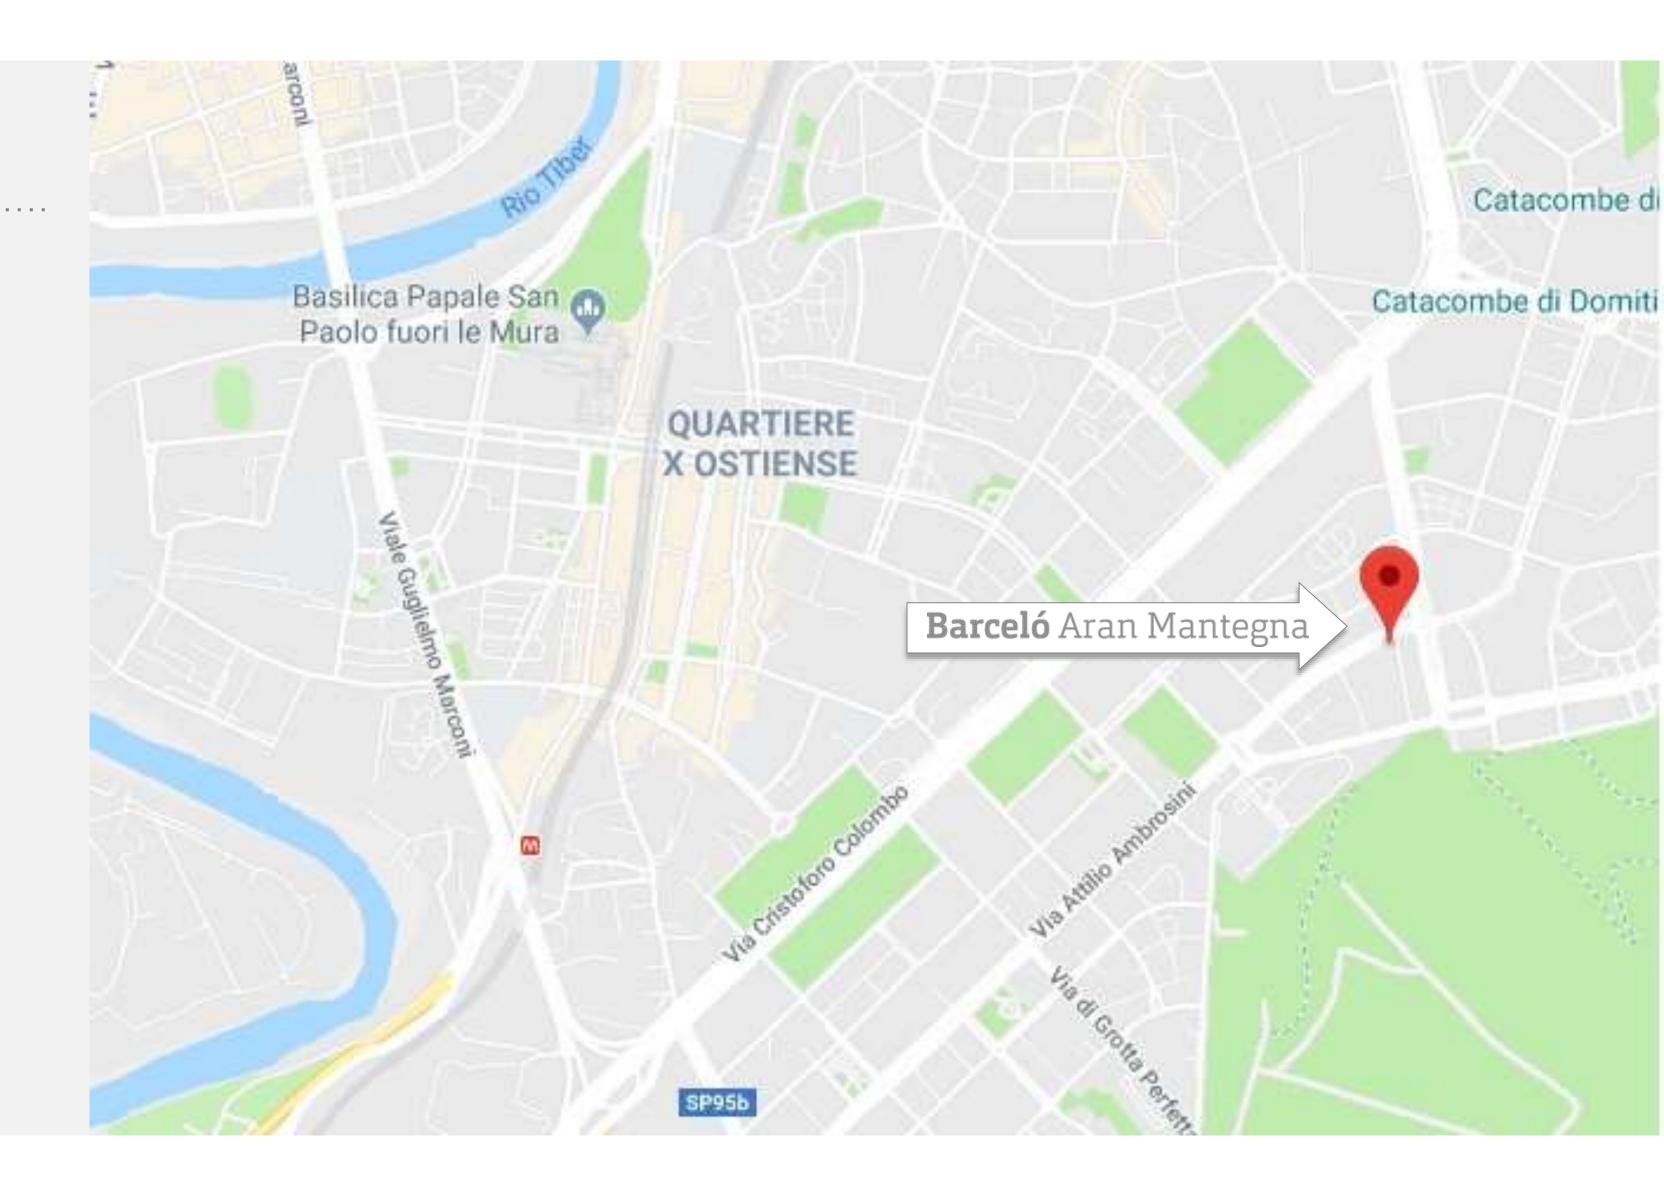

#### Location

A perfect hotel for conventions and events - located in the EUR zone, Rome's financial centre, and close to Avenida Cristoforo Colombo, the main artery linking EUR with Rome city centre.

- 3 km from the Basilica of St Paul Outside the Walls
- 4.6 km from the Coliseum and the Roman Forum
- 6 km from the Fontana di Trevi and the Pantheon of Agrippa
- 7 km from the famous Trastevere neighbourhood
- 6 km from the Vatican Museums
- 12 km from Rome Ciampino Airport
- 25 km from Rome Fiumicino Airport

#### Location

The hotel is located in the EUR zone, Rome's financial centre, and close to Avenida Cristoforo Colombo, the main artery linking EUR with Rome city centre.

- 3 km from the Basilica of St Paul Outside the Walls
- 4.6 km from the Coliseum and the Roman Forum
- 6 km from the Fontana di Trevi and the Pantheon of Agrippa
- 7 km from the famous Trastevere neighbourhood
- 6 km from the Vatican Museums

Distance from the airports:

- 12 km from Rome Ciampino Airport
- 25 km from Rome Fiumicino Airport

Distance from the major cities:

- 586 km from Milan
- 225 km from Naples
- 660 km from Turin