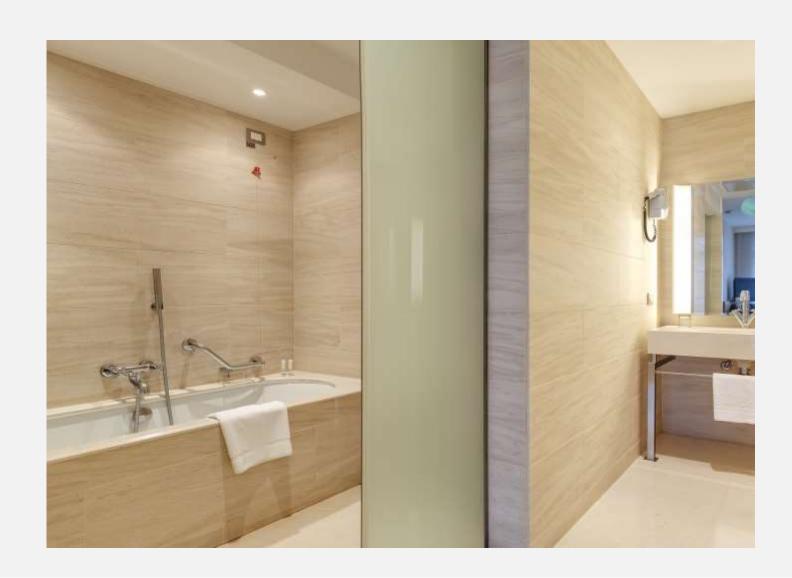

# **Room facilities**

Air conditioning

Central heating

Sofa-bed (Superior room and Presidential Suite)

Writing desk with chair and reading lamp

Minibar (additional charge)

Safe (no additional charge)

TV, telephone and free Wi-Fi Internet access

Room service (no additional charge)

Full bathroom with a bath and shower

Complimentary toiletries

Hair dryer

Anti-mist mirror and electric towel rail