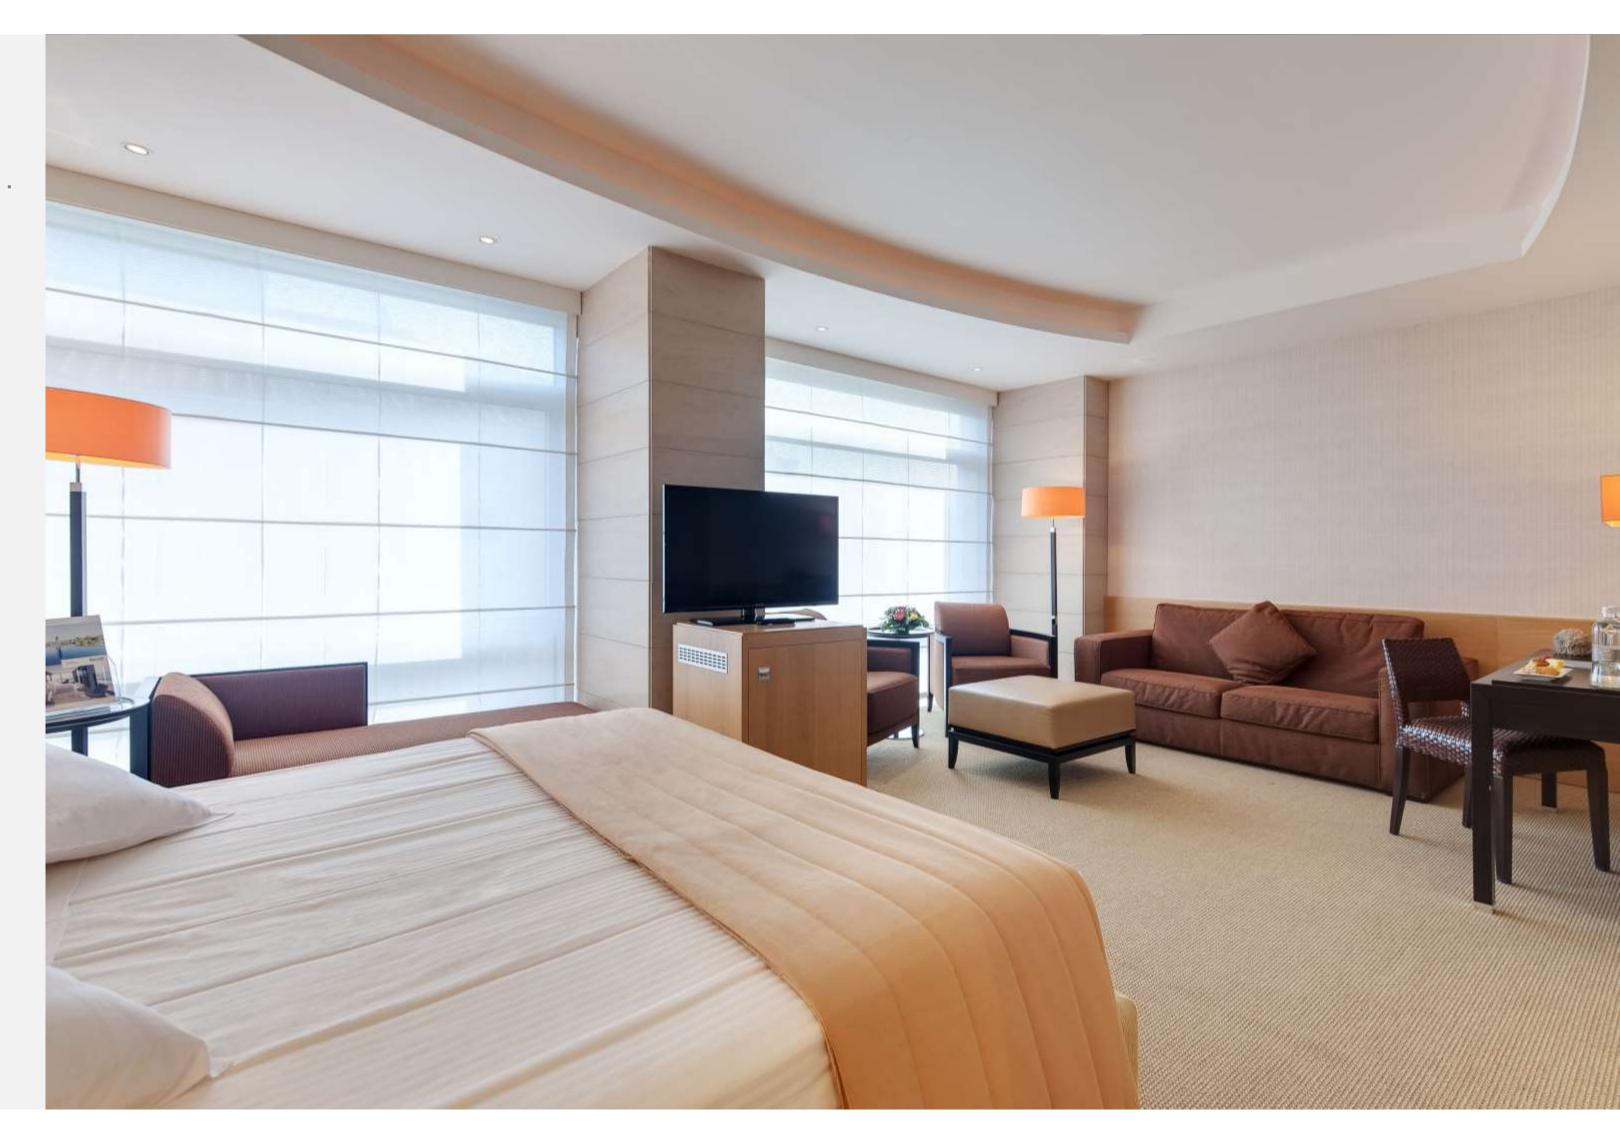

#### Rooms

The hotel offers the following room types:

- Superior
- Family Room
- Junior Suite
- Suite
- Presidential Suite

Barceló Aran Mantegna

Live up to **more** 

#### Presidential Suite

An 82 m<sup>2</sup> apartment which boasts a separate bedroom and lounge / office area, thus drawing a physical distinction between the spaces for work and relaxation.

- Accommodation for 3 people
- 1 bed (1.80 m x 1.90 m)
- Sofa-bed
- Sitting room
- Separate kitchen
- Air conditioning | Heating
- Writing desk with chair and reading lamp
- Minibar (additional charge)
- Safe (no additional charge)
- 40" satellite LCD TV, telephone and free Wi-Fi Internet access
- Room service (no additional charge)
- Full bathroom with bath and separate shower
- Complimentary toiletries
- Hair dryer
- Guest bathroom