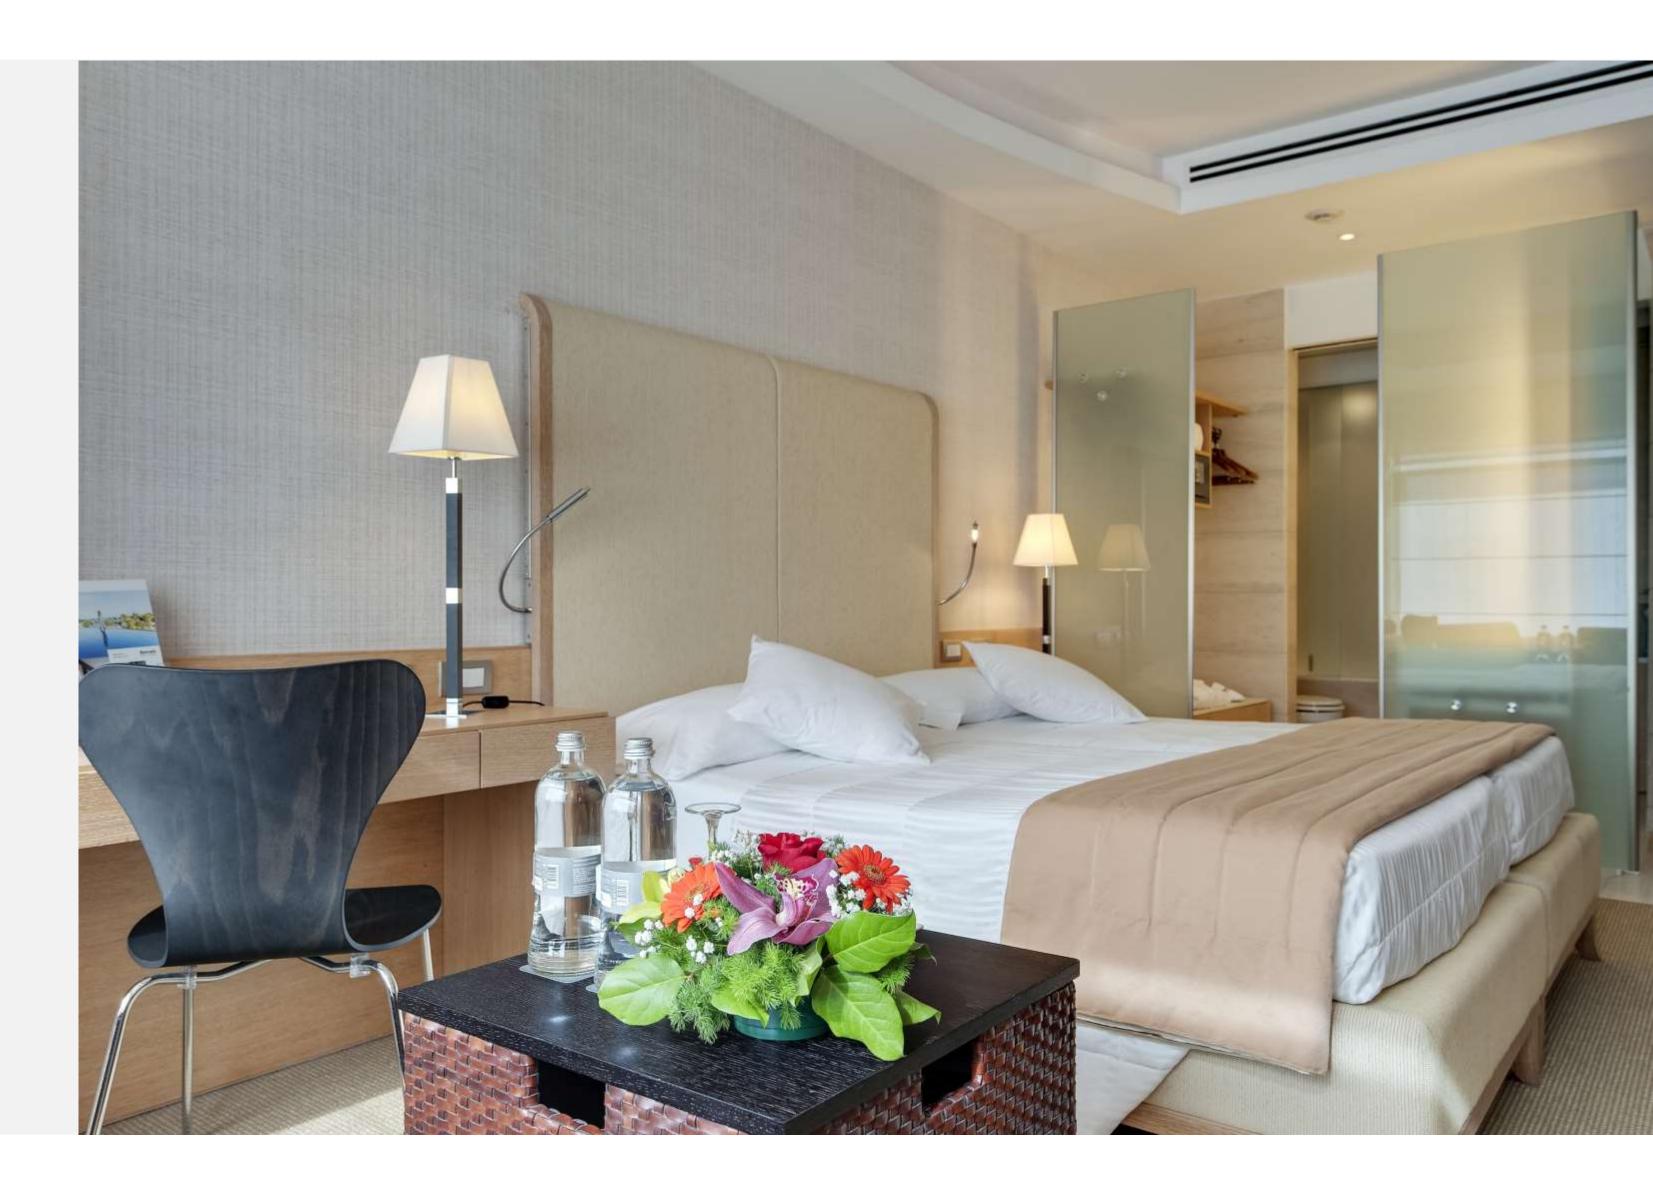

#### Rooms

The hotel offers the following room types:

- Superior
- Family Room
- Junior Suite
- Suite
- Presidential Suite

Barceló Aran Mantegna

Live up to **more** 

#### Suite

Generously-sized rooms between 45 and 53 m<sup>2</sup>. The bedroom is divided off from the lounge, so these rooms offer a bonus in terms of privacy.

- Accommodation for 2 people
- 1 bed (1.80 m x 1.90 m)
- Air conditioning | Heating
- Office desk with chair and reading lamp
- Minibar (additional charge)
- Safe (no additional charge)
- Blackout curtains
- Large mirror
- 40" satellite LCD TV, telephone and free Wi-Fi Internet access
- Room service (no additional charge)
- Full bathroom with a bath and shower
- Complimentary toiletries
- Hair dryer
- Anti-mist mirror and electric towel rail