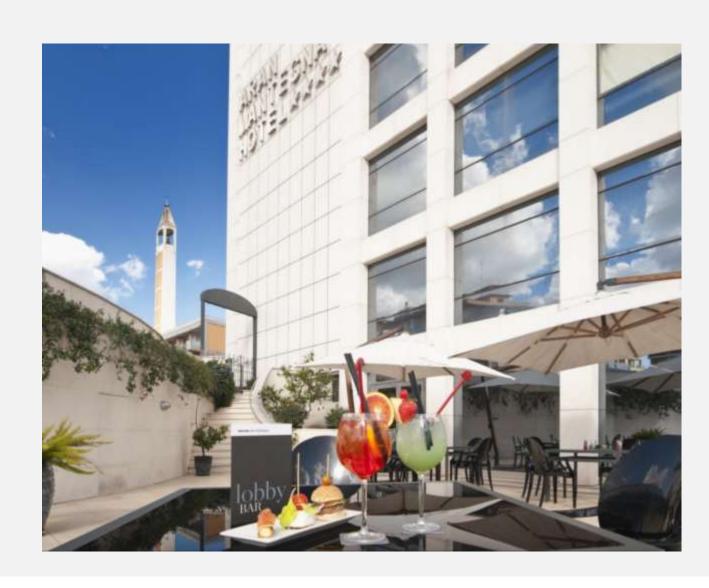

# Winter garden

A pleasant patio, the perfect place to have your coffee break or enjoy an aperitif beneath the Rome sky.

#### Cuisine

- Il Parnaso Restaurant: A spacious buffet restaurant with seating for up to 310 people. Specialising in events and conferences, the restaurant offers a huge range of both Italian and international dishes.
- Artemide Lobby Bar: the ideal spot to enjoy a light lunch or a delicious snack.