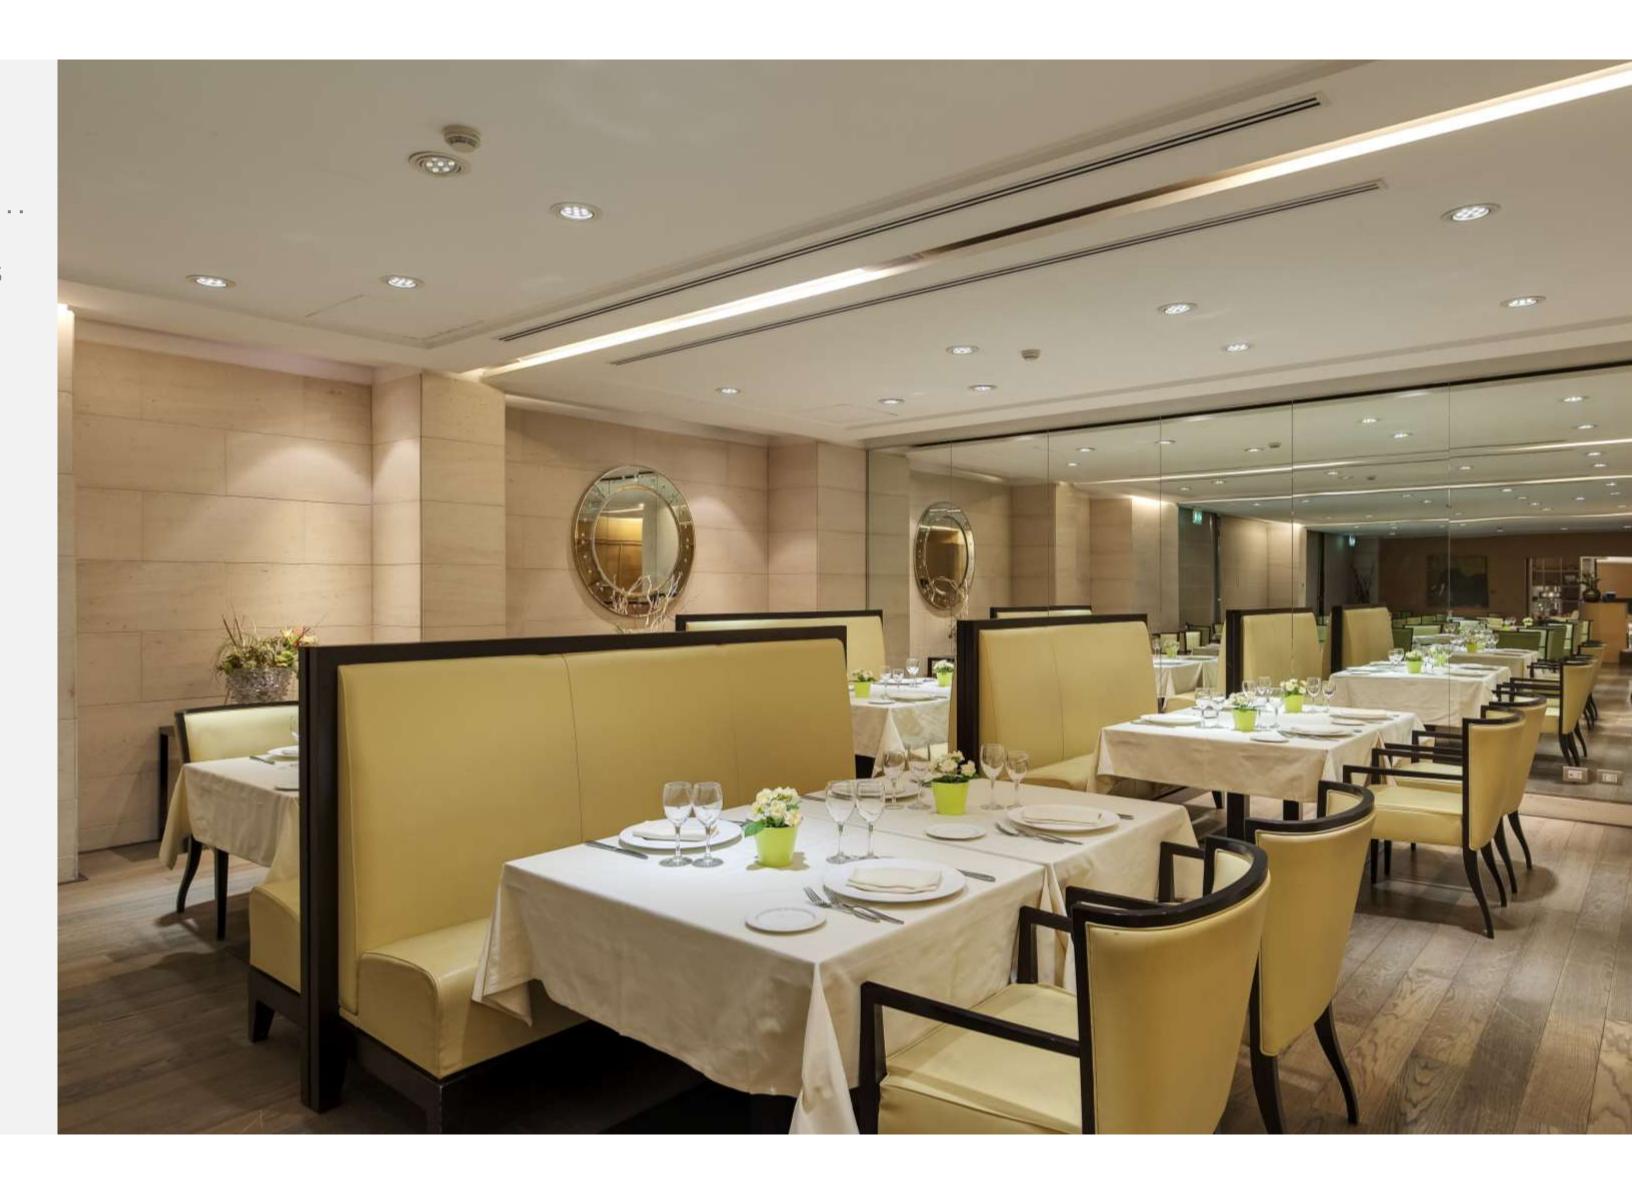

#### Cuisine

- La Brasserie Restaurant: a stylish restaurant, where guests can start the day with a delicious breakfast, or end it with an à la carte dinner. The restaurant offers excellent Mediterranean cuisine and traditional Roman specialities.
- Seating for up to 80 diners in winter and 100 in summer.

#### Cuisine

- Il Parnaso Restaurant: A spacious buffet restaurant with seating for up to 310 people. Specialising in events and conferences, the restaurant offers a huge range of both Italian and international dishes.
- Artemide Lobby Bar: the ideal spot to enjoy a light lunch or a delicious snack.